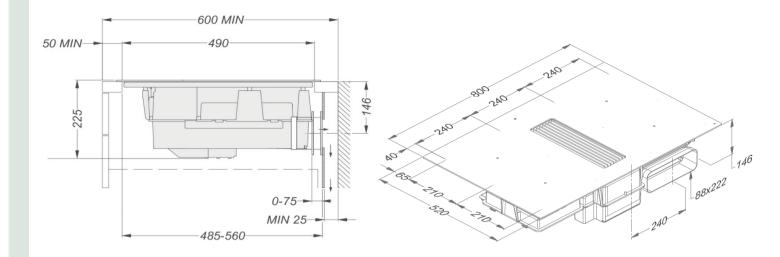

## Dimensions (mm)

 $\begin{array}{ll} \mbox{Dimensions (WxDxH) (mm)} & 800 \times 520 \times 225 \\ \mbox{Cut-out worktop (WxD)(mm)} & 750 \times 490 \\ \mbox{Dimensions cut-out with inset (WxDxH) (mm)} & 804 \times 524 \times 6 \\ \end{array}$ 

# **Dimensions**

\*When installing directly against an uninsulated outside wall, we recommend using an installation kit with air outlet in the plinth.