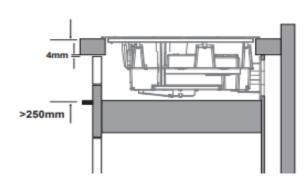

# **Dimensions**

\*When installing directly against an uninsulated outside wall, we recommend using an installation kit with air outlet in the plinth.