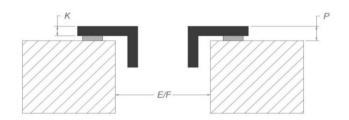

# Surface mounting

# Flushline mounting R R ST ST ST

# **Dimensions**

Surface Flushmount

| E   | F   | K | Р | R | S   | Т   | Х      |
|-----|-----|---|---|---|-----|-----|--------|
| 750 | 490 | 4 | 6 |   |     |     | 55 min |
| 750 | 490 | 4 | 6 | 7 | 804 | 524 | 55 min |